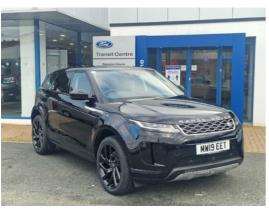

## Land Rover Range Rover Evoque S | 2019 UPGRADED 20' ALLOY WHEELS, 180 S AUTO

£24,998

| Miles:        | 30502     |
|---------------|-----------|
| Fuel Type:    | Diesel    |
| Transmission: | Automatic |
| Colour:       | Black     |
| Engine Size:  | 1999      |

Tax Band:

Petrol/Diesel (£190 p/a)

Reg: MW19EET