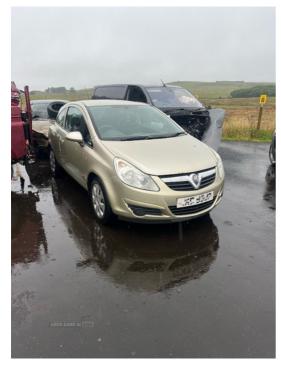

Vauxhall Corsa 1.3 CDTi Club 3dr | May 2008

| Fuel Type:       | Diesel    |
|------------------|-----------|
| Transmission:    | Manual    |
| Colour:          | Gold      |
| Engine Size:     | 1248      |
| Body Style:      | Hatchback |
| Insurance group: | 05E       |
| Reg:             | LNZ5552   |