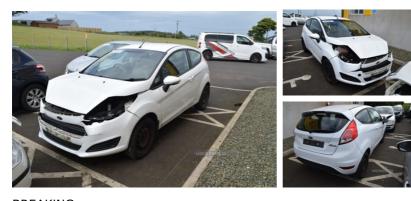

## Ford Fiesta 1.25 Style 3dr | Apr 2013

BREAKING 2013 FORD FIESTA 1.25 STYLE 3DR PETROL HATCHBACK 60BHP MANUAL CONTACT HIGGINS CAR DISMANTLERS FOR FURTHER DETAILS DURING OFFICE HOURS