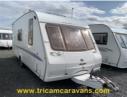

## Swift Challenger 520/4 L-Shaped Front Seats, Separate Shower | 2005

£5,995

This very tidy 4 berth has a large roof light over the front lounge. The long L-shaped seats convert to a double bed. A side dinette with a pull-up bunk provides additional seating or two single beds. Both upholstery and furniture are in good condition. The centre kitchen includes an electric fridge, a full cooker with a dual fuel hob, a circular stainles steel sink, and ample worktop and storage. A full end washroom features a separate shower cubicle, a swivel cassette toilet, a wash basin set above a cabinet, a wardrobe with hanging, shelf, and drawer space, and a rear window. External gas and electrical outlets. Sold with full service, instructional handover, and warranty. Unladen 1191 Kg, Maximum Permitted Weight 1407 Kg. Internal Length 5.23m (17' 2"), External Shipping Length 6.92m (22' 8"). Tricam Caravans - Ireland's Premier Used Caravan Centre