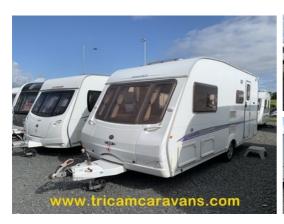

## Swift Challenger 520/4 L-Shaped Front Seats, Separate Shower | 2005

£5,995

This very tidy 4 berth has a large roof light over the front lounge. The long L-shaped seats convert to a double bed. A side dinette with a pull-up bunk provides additional seating or two single beds. Both upholstery and furniture are in good condition. The centre kitchen includes an electric fridge, a full cooker with a dual fuel hob, a circular stainles steel sink, and ample worktop and storage. A full end washroom features a separate shower cubicle, a swivel cassette toilet, a wash basin set above a cabinet, a wardrobe with hanging, shelf, and drawer space, and a rear window. External gas and electrical outlets. Sold with full service, instructional handover, and warranty. Unladen 1191 Kg, Maximum Permitted Weight 1407 Kg. Internal Length 5.23m (17' 2"), External Shipping Length 6.92m (22' 8"). Tricam Caravans - Ireland's Premier Used Caravan Centre