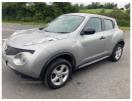

## Nissan Juke 1.6 Visia 5dr | Jul 2011 FINANCE AVAILABLE

£3,790

FINANCE AVAILABLE FCA APPROVED 3 MONTHS WARRANTY AND CAR COMES SERVICED

| Miles:           | 84000                 |
|------------------|-----------------------|
| Fuel Type:       | Petrol                |
| Transmission:    | Manual                |
| Colour:          | Silver                |
| Engine Size:     | 1598                  |
| Body Style:      | Sport utility vehicle |
| Insurance group: | 16E                   |
| Reg:             | HFZ1219               |