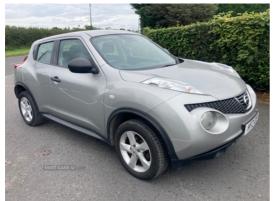

## Nissan Juke 1.6 Visia 5dr | Jul 2011 FINANCE AVAILABLE

£3,790

FINANCE AVAILABLE FCA APPROVED 3 MONTHS WARRANTY AND CAR COMES SERVICED

| Miles:           | 84000                 |
|------------------|-----------------------|
| Fuel Type:       | Petrol                |
| Transmission:    | Manual                |
| Colour:          | Silver                |
| Engine Size:     | 1598                  |
| Body Style:      | Sport utility vehicle |
| Insurance group: | 16E                   |
| Reg:             | HFZ1219               |