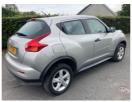

## Nissan Juke 1.6 Visia 5dr | Jul 2011 FINANCE AVAILABLE

£3,790

FINANCE AVAILABLE FCA APPROVED 3 MONTHS WARRANTY AND CAR COMES SERVICED

| Miles:           | 84000                 |
|------------------|-----------------------|
| Fuel Type:       | Petrol                |
| Transmission:    | Manual                |
| Colour:          | Silver                |
| Engine Size:     | 1598                  |
| Body Style:      | Sport utility vehicle |
| Insurance group: | 16E                   |
| Reg:             | HFZ1219               |