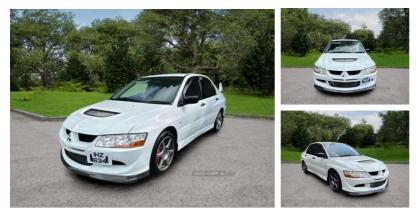

## Mitsubishi Ralliart RS II 4dr | Jun 2006 EVO V111 MR RS MT5

| Miles:           | 53786            |
|------------------|------------------|
| Fuel Type:       | Petrol           |
| Transmission:    | Manual 5 speed   |
| Colour:          | Weightless White |
| Engine Size:     | 1998             |
| Body Style:      | Saloon           |
| Insurance group: | 44D              |
| Reg:             | IHZ1634          |

## Only 53786 miles

Totally standard in immaculate condition, un modified. Getting hard to find in this condition. This model is the rally sport homologated model with the light weight body shell aluminum roof improvements were also made to the acd 5+ super ayc. These cars are fast becoming a great investment as seen with other jap cars such as the Tommi Makinen Evo VI and the Subaru 22B. Now is the time to buy this affordable immaculate Evo.