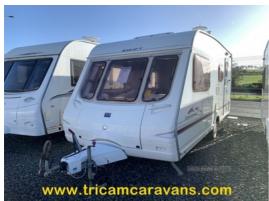

## Swift Charisma 560/4, End Washroom | 2003

£5,995

Lightweight for towing, this would be an ideal family starter caravan. Long front seats can be used as two single beds or converted to a double bed. A large roof light lets in plenty of daylight. The side dinette offers an additional seating area, and has an optional pull-up bunk to convert to two singles. The centre kitchen includes a 3-way fridge, a full cooker with a dual fuel hob, a sink with integral drainer, ample worktop using the glass lids of the sink and hob, and eye-level and under-counter storage. A full end washroom features a separate shower cubicle, a swivel cassette toilet, a wash basin set into a cabinet, and a wardrobe with hanging and shelf space. Sold with full service, instructional handover, and warranty. Unladen 1090 Kg, Maximum Permitted Weight 1324 Kg. Internal Length 5.23m (17' 2"), External Shipping Length 6.83m (22' 5"). Tricam Caravans - Ireland's Premier Used Caravan Centre