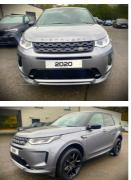

## Land Rover Discovery Sport 2.0d R-Dynamic SE 5dr Auto 7 Seater | 2020

NEW MODEL, PAN ROOF, BLACK DESIGN PACK, LEATHER, NAV [VAT Q]

Miles: 48000 **Fuel Type:** Diesel **Transmission:** Automatic Colour: Pearlescent **Engine Size:** 1999 **CO2 Emission:** 190 Tax Band: Petrol/Diesel (£190 p/a) **Body Style:** Estate Insurance group: 30E Reg: KE11SOA

£29,490 + VAT

MASSIVE SPEC 7 SEATER 2.0 DIESEL 4X4 AUTOMATIC NEW FACELIFT MODEL VAT QUALIFYING, ZERO EXPORT VAT

**APPLE CAR PLAY FULL PANORAMIC SUNROOF PRIVACY GLASS BLACK DESIGN PACK FULLY COLOUR CODED CONTRAST BLACK ROOF** FRONT FOG LIGHTS LED HEADLIGHTS LED TAILLIGHTS SPORTS SEATS **HEATED SEATS ELECTRIC MEMORY SEATS BLACK FULL LEATHER with CONTRAST RED STITCHING R-DYNAMIC SPORTS STEERING WHEEL with MULTI FUNCTION DIGITAL COCKPIT DISPLAY** SAT NAV **BLUETOOTH PHONE INTEGRATION HONEYCOMB GRILLES CRUISE CONTROL** LANE KEEPING ASSIST **ELECTRIC BOOT OPERATION** 