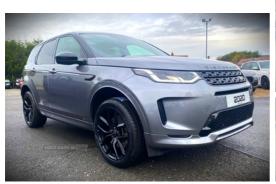

## Land Rover Discovery Sport 2.0d R-Dynamic SE 5dr Auto 7 Seater | 2020

NEW MODEL, PAN ROOF, BLACK DESIGN PACK, LEATHER, NAV [VAT Q]

Miles: 48000 **Fuel Type:** Diesel **Transmission:** Automatic Colour: Pearlescent **Engine Size:** 1999 **CO2 Emission:** 190 Tax Band: Petrol/Diesel (£190 p/a) **Body Style:** Estate Insurance group: 30E Reg: KE11SOA

£29,490 + VAT

MASSIVE SPEC 7 SEATER 2.0 DIESEL 4X4 AUTOMATIC NEW FACELIFT MODEL VAT QUALIFYING, ZERO EXPORT VAT

**APPLE CAR PLAY FULL PANORAMIC SUNROOF PRIVACY GLASS BLACK DESIGN PACK FULLY COLOUR CODED CONTRAST BLACK ROOF** FRONT FOG LIGHTS LED HEADLIGHTS LED TAILLIGHTS SPORTS SEATS **HEATED SEATS ELECTRIC MEMORY SEATS BLACK FULL LEATHER with CONTRAST RED STITCHING R-DYNAMIC SPORTS STEERING WHEEL with MULTI FUNCTION DIGITAL COCKPIT DISPLAY** SAT NAV **BLUETOOTH PHONE INTEGRATION HONEYCOMB GRILLES CRUISE CONTROL** LANE KEEPING ASSIST **ELECTRIC BOOT OPERATION** 