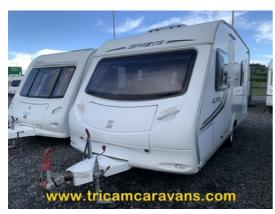

## Sprite Alpine 4, Lightweight, One Owner, Fixed End Bed | 2010

£9,995

This compact and lightweight fixed bed 4 berth is suitable for towing with a smaller car, or ideal for a driver new to towing. The front seats convert to a double bed, with a roof light above. Both the soft furnishings and the furniture are in very good condition. The centre kitchen is equipped with a 3-burner gas hob, a gas combined oven and grill, an electric fridge, and a circular sink with a removable drainer. Opposite, a hanging wardrobe is located above the heater, which runs on either gas or mains electricity. The rear bedroom closes off with a privacy curtain, and houses a fixed double bed, with overhead lockers and underbed storage. An ensuite washbasin is set into a vanity unit, and the adjacent washroom encloses a swivel cassette toilet and a shower, with a dividing curtain and a roof light. Sold with full service, instructional handover, and warranty. Unladen 1001 Kg, Maximum Permitted Weight 1230 Kg. Internal Length 4.74m (15' 7"), External Shipping Length 6.45m (21' 2"). Tricam Caravans -Ireland's Premier Used Caravan Centre