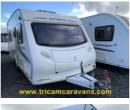

## Sprite Alpine 4, Lightweight, One Owner, Fixed End Bed | 2010

£9,995

This compact and lightweight fixed bed 4 berth is suitable for towing with a smaller car, or ideal for a driver new to towing. The front seats convert to a double bed, with a roof light above. Both the soft furnishings and the furniture are in very good condition. The centre kitchen is equipped with a 3-burner gas hob, a gas combined oven and grill, an electric fridge, and a circular sink with a removable drainer. Opposite, a hanging wardrobe is located above the heater, which runs on either gas or mains electricity. The rear bedroom closes off with a privacy curtain, and houses a fixed double bed, with overhead lockers and underbed storage. An ensuite washbasin is set into a vanity unit, and the adjacent washroom encloses a swivel cassette toilet and a shower, with a dividing curtain and a roof light. Sold with full service, instructional handover, and warranty. Unladen 1001 Kg, Maximum Permitted Weight 1230 Kg. Internal Length 4.74m (15' 7"), External Shipping Length 6.45m (21' 2"). Tricam Caravans -Ireland's Premier Used Caravan Centre