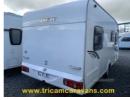

## Sprite Alpine 4, Lightweight, One Owner, Fixed End Bed | 2010

£9,995

This compact and lightweight fixed bed 4 berth is suitable for towing with a smaller car, or ideal for a driver new to towing. The front seats convert to a double bed, with a roof light above. Both the soft furnishings and the furniture are in very good condition. The centre kitchen is equipped with a 3-burner gas hob, a gas combined oven and grill, an electric fridge, and a circular sink with a removable drainer. Opposite, a hanging wardrobe is located above the heater, which runs on either gas or mains electricity. The rear bedroom closes off with a privacy curtain, and houses a fixed double bed, with overhead lockers and underbed storage. An ensuite washbasin is set into a vanity unit, and the adjacent washroom encloses a swivel cassette toilet and a shower, with a dividing curtain and a roof light. Sold with full service, instructional handover, and warranty. Unladen 1001 Kg, Maximum Permitted Weight 1230 Kg. Internal Length 4.74m (15' 7"), External Shipping Length 6.45m (21' 2"). Tricam Caravans -Ireland's Premier Used Caravan Centre