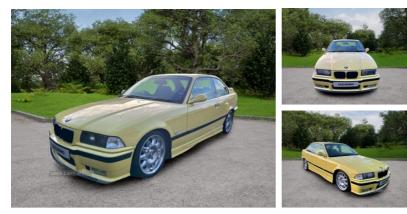

### BMW M3 M3 Edition 2dr | Apr 1999 LOW MILES , CLEAN CAR

#### 1999 BMW M3 EVO Was on southern registration now on Northern, If needed could go back south.

Good clean solid car, Just been fully serviced including new mot.

## £25,000

| 2457   |
|--------|
| etrol  |
| lanual |
| ellow  |
| 201    |
| Coupe  |
| XZ6060 |
|        |