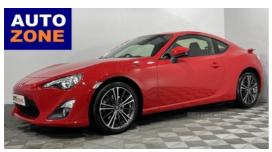

## Toyota GT 86 2.0 D-4S 2dr | Jun 2015 17" ALLOYS INC, 200BHP, SPORTS SEATS, CRUISE CONTROL, PRIVACY

£14,995