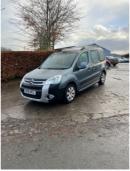

## Citroen Berlingo Multispace 1.6 HDi 90 XTR 5dr | Aug 2010

£6,995 O.N.O

| Miles:           | 53560        |
|------------------|--------------|
| Fuel Type:       | Diesel       |
| Transmission:    | Manual       |
| Colour:          | Grey         |
| Engine Size:     | 1560         |
| CO2 Emission:    | 149          |
| Tax Band:        | F (£210 p/a) |
| Body Style:      | MPV          |
| Insurance group: | 7E           |
| Reg:             | DT10VFL      |