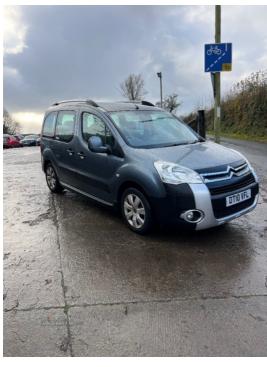

## Citroen Berlingo Multispace 1.6 HDi 90 XTR 5dr | Aug 2010

£6,995 O.N.O

| Miles:           | 53560        |
|------------------|--------------|
| Fuel Type:       | Diesel       |
| Transmission:    | Manual       |
| Colour:          | Grey         |
| Engine Size:     | 1560         |
| CO2 Emission:    | 149          |
| Tax Band:        | F (£210 p/a) |
| Body Style:      | MPV          |
| Insurance group: | 7E           |
| Reg:             | DT10VFL      |