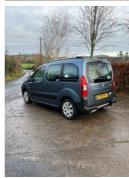

## Citroen Berlingo Multispace 1.6 HDi 90 XTR 5dr | Aug 2010

£6,995 O.N.O

| Miles:           | 53560        |
|------------------|--------------|
| Fuel Type:       | Diesel       |
| Transmission:    | Manual       |
| Colour:          | Grey         |
| Engine Size:     | 1560         |
| CO2 Emission:    | 149          |
| Tax Band:        | F (£210 p/a) |
| Body Style:      | MPV          |
| Insurance group: | 7E           |
| Reg:             | DT10VFL      |