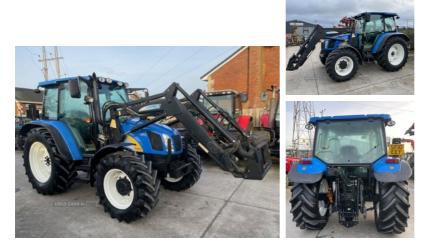

## Holland T5070 With NH 100FL Loader |

## £32,950

Power Shuttle, Manual Hydraulics, Shiftable PTO, Air Con, Air SeatPassenger Seat, Trailer Brake Valve, Clip On Tool Box, Sunroof Etc.LOADER: NH Stoll Loader, Multidock, Softdrive, Sel Levelling

## **Vehicle Features**

2 DA Spools, Air Con, Air SeatPassenger Seat, Clip On Tool Box, Dromone Telescopic PUHPower Shuttle, Electric 3rd Service, Manual Hydraulics, Multidock, Quick Release Euro HeadDrive In With Stands Etc, Sel Levelling Joystick Control, Shiftable PTO, Softdrive, Sunroof Etc. LOADER: NH Stoll Loader, Trailer Brake Valve