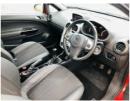

## **Vehicle Features**

16" 5 twin spoke alloy wheels, ABS+EBA, Body colour bumpers, Body colour door handles, Chromed headlamps, Daytime running lights, Door to door illumination, Dual stage Driver/Passenger Airbags, Electrically adjustable door mirrors, Electric front windows, Follow me home headlights, Front fog lights, Front passenger airbag deactivation, Front seat back map pockets, Heated door mirrors, Height adjustable driver's seat, Immobiliser, Leather steering wheel, Matt chrome effect centre console, Matt chrome instrument panel, Morrocana cloth upholstery, Reach + rake adjustable steering column, Rear wiper, Remote central deadlocking, Service interval indicator, Speed sensitive power steering, Steering wheel mounted audio controls, Three rear inertia reel lap/diagonal seatbelts