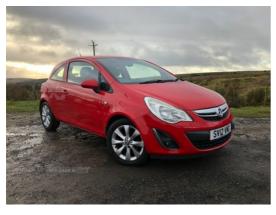

## Vauxhall Corsa 1.2 Active 3dr [AC] | Mar 2012 LOW MILEAGE. PERFECT FIRST CAR

£3,000 O.N.O

Lovely clean car with very low mileage and MOT until October 2024

Easy to run and insure. Perfect first car

| Miles:           | 62000        |
|------------------|--------------|
| Fuel Type:       | Petrol       |
| Transmission:    | Manual       |
| Colour:          | Red          |
| Engine Size:     | 1229         |
| CO2 Emission:    | 129          |
| Tax Band:        | D (£160 p/a) |
| Body Style:      | Hatchback    |
| Insurance group: | 6E           |
| Reg:             | SV12VMD      |