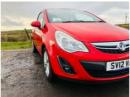

## Vauxhall Corsa 1.2 Active 3dr [AC] | Mar 2012 LOW MILEAGE. PERFECT FIRST CAR

£3,000 O.N.O

Lovely clean car with very low mileage and MOT until October 2024

Easy to run and insure. Perfect first car

| Miles:           | 62000        |
|------------------|--------------|
| Fuel Type:       | Petrol       |
| Transmission:    | Manual       |
| Colour:          | Red          |
| Engine Size:     | 1229         |
| CO2 Emission:    | 129          |
| Tax Band:        | D (£160 p/a) |
| Body Style:      | Hatchback    |
| Insurance group: | 6E           |
| Reg:             | SV12VMD      |