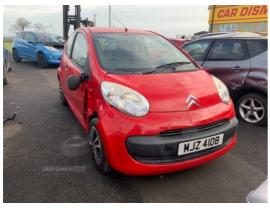

## Citroen C1 1.0i Vibe 3dr | May 2007

| Fuel Type:          | Petrol      |
|---------------------|-------------|
| Transmission:       | Manual      |
| Colour:             | Red         |
| <b>Engine Size:</b> | 998         |
| Tax Band:           | B (£20 p/a) |
| Body Style:         | Hatchback   |
| Insurance group:    | 1E          |
| Reg:                | MJZ4108     |