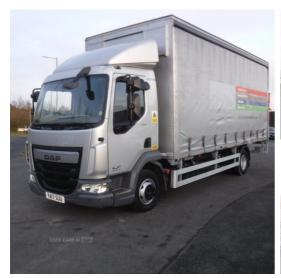

## Daf <Undefined> 20ft curtainsider with tail lift , air seat . | Jul 2017

**2017 DAF LF45-150, MANUAL, LOW MILES.** 

2017 Daf LF45-150 20ft curtainsider with tail lift , air seat and reversing camera . 3 seats . 4 new tyres on rear . Very clean tidy condition inside and outside . Tested 30Sept 24.

£15,450 + VAT £15950

| Miles:        | 115612        |
|---------------|---------------|
| Fuel Type:    | Diesel        |
| Transmission: | Manual        |
| Colour:       | Silver        |
| Engine Size:  | 4500          |
| Body Style:   | Curtain-Sided |
| Reg:          | YA17SUU       |
|               |               |