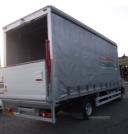

## Daf <Undefined> 20ft curtainsider with tail lift , air seat . | Jul 2017

**2017 DAF LF45-150, MANUAL, LOW MILES.** 

2017 Daf LF45-150 20ft curtainsider with tail lift , air seat and reversing camera . 3 seats . 4 new tyres on rear . Very clean tidy condition inside and outside . Tested 30Sept 24.

£15,450 + VAT £15950

| Miles:        | 115612        |
|---------------|---------------|
| Fuel Type:    | Diesel        |
| Transmission: | Manual        |
| Colour:       | Silver        |
| Engine Size:  | 4500          |
| Body Style:   | Curtain-Sided |
| Reg:          | YA17SUU       |
|               |               |