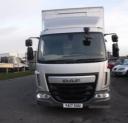

## Daf <Undefined> 20ft curtainsider with tail lift , air seat . | Jul 2017

**2017 DAF LF45-150, MANUAL, LOW MILES.** 

2017 Daf LF45-150 20ft curtainsider with tail lift , air seat and reversing camera . 3 seats . 4 new tyres on rear . Very clean tidy condition inside and outside . Tested 30Sept 24.

£15,450 + VAT £15950

| Miles:        | 115612        |
|---------------|---------------|
| Fuel Type:    | Diesel        |
| Transmission: | Manual        |
| Colour:       | Silver        |
| Engine Size:  | 4500          |
| Body Style:   | Curtain-Sided |
| Reg:          | YA17SUU       |
|               |               |