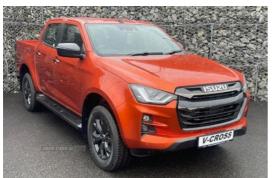

## Isuzu D-Max V-Cross Automatic 1.9 Double Cab 4x4 | 2024

Our sales teams can also answer any questions or help you choose the right car for you.

Why not get a personalised & detailed video tour of this vehicle for your convenience.

£36,999 + VAT

| 100             |
|-----------------|
| Diesel          |
| Automatic/Other |
| Orange          |
| 1898            |
|                 |