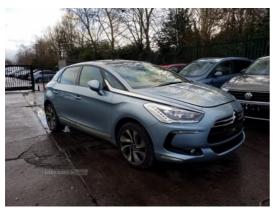

## Citroen DS5 2.0 HDi DStyle 5dr | Jan 2013 2013 CITROEN DS5 BREAKING FOR PARTS

Breaking a wide range of cars with hundreds in stock. For any queries on a part for this car or any other particular car give T-met a call on

Fuel Type: Diesel

Transmission: Manual

Colour: Blue

Engine Size: 1997

Body Style: Hatchback

Insurance group: 24E

Reg: KS62CUW