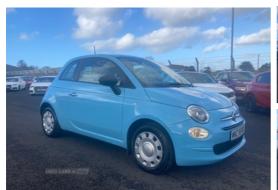

## Fiat 500 1.2 Pop 3dr | Mar 2017

£7,250

| Miles:           | 34580       |
|------------------|-------------|
| Fuel Type:       | Petrol      |
| Transmission:    | Manual      |
| Colour:          | Blue        |
| Engine Size:     | 1242        |
| CO2 Emission:    | 110         |
| Tax Band:        | B (£20 p/a) |
| Body Style:      | Hatchback   |
| Insurance group: | 7U          |
| Reg:             | WNZ8590     |