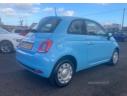

## Fiat 500 1.2 Pop 3dr | Mar 2017

£7,250

| Miles:           | 34580       |
|------------------|-------------|
| Fuel Type:       | Petrol      |
| Transmission:    | Manual      |
| Colour:          | Blue        |
| Engine Size:     | 1242        |
| CO2 Emission:    | 110         |
| Tax Band:        | B (£20 p/a) |
| Body Style:      | Hatchback   |
| Insurance group: | 7U          |
| Reg:             | WNZ8590     |