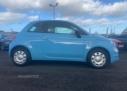

## Fiat 500 1.2 Pop 3dr | Mar 2017

£7,250

| Miles:           | 34580       |
|------------------|-------------|
| Fuel Type:       | Petrol      |
| Transmission:    | Manual      |
| Colour:          | Blue        |
| Engine Size:     | 1242        |
| CO2 Emission:    | 110         |
| Tax Band:        | B (£20 p/a) |
| Body Style:      | Hatchback   |
| Insurance group: | 7U          |
| Reg:             | WNZ8590     |