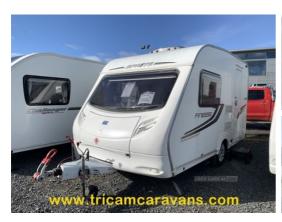

## Sprite Finesse Lightweight and Compact 2 Berth | 2010

£8,495

This is a compact and lightweight two berth in excellent condition, which can be towed by a smaller car. Both the soft furnishings and the furniture are immaculate. The front seats convert to a double bed, and a large roof light brings plenty of light into the lounge. The end kitchen includes a full gas cooker, a 3-way fridge, a circular sink, and ample storage space. An adjacent washroom houses a swivel cassette toilet, a wash basin set into a vanity unit, a shower, and a rear window. Sold with full service, instructional handover, and warranty. Unladen 897 Kg, Maximum Permitted Weight 1073 Kg. Internal Length 3.66m (12' 0"), External Shipping Length 5.35m (17' 7"). Tricam Caravans - Ireland's Premier Used Caravan Centre