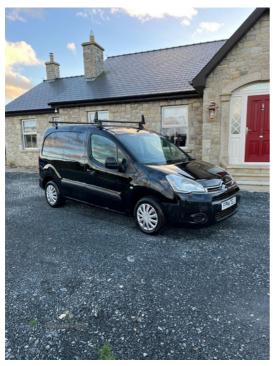

## Citroen Berlingo 1.6 HDi 625Kg Enterprise 75ps | May 2014

**FULL YWARS MOT\* NO VAT** 

No vat

Full years mot

Plylined

Roof rack

Warranted motorway mileage

Great driving van

Body Style: Van

Reg: FP14TEJ