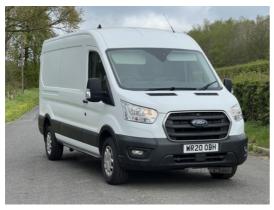

## Ford Transit 2.0 EcoBlue 130ps H2 Trend Van | Jun 2020

£15,995 + VAT

Miles: 62648

Fuel Type: Diesel

Transmission: Manual

Colour: White

Engine Size: 1995

CO2 Emission: 186

Tax Band:

Light goods vehicle (£335 p/a)

Body Style: Van

Reg: WR200BH