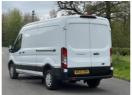

## Ford Transit 2.0 EcoBlue 130ps H2 Trend Van | Jun 2020

£15,995 + VAT

Miles: 62648

Fuel Type: Diesel

Transmission: Manual

Colour: White

Engine Size: 1995

CO2 Emission: 186

Tax Band:

Light goods vehicle (£335 p/a)

Body Style: Van

Reg: WR200BH