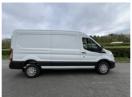

## Ford Transit 2.0 EcoBlue 130ps H2 Trend Van | Jun 2020

£15,995 + VAT

Miles: 62648

Fuel Type: Diesel

Transmission: Manual

Colour: White

Engine Size: 1995

CO2 Emission: 186

Tax Band:

Light goods vehicle (£335 p/a)

Body Style: Van

Reg: WR200BH