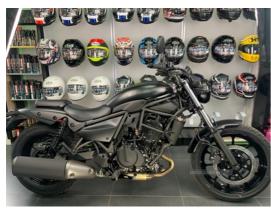

## Kawasaki EL Series 2024 KAWASAKI ELIMINATOR 500 - 0% FINANCE | 2024

£6,134

2024 KAWASAKI ELIMINATOR 500. FEATURES INCLUDE ABS BRAKES, LED LIGHTING, LIGHT WEIGHT AND LOW SEAT HEIGHT, ALL NEW TRELLIS FRAME, TWIN SHOCK REAR SUSPENSION, ERGO FIT, ASSIST AND SLIPPER CLUTCH. 0% FINANCE AVAILABLE APPLY CALL OR EMAIL FOR A QUOTE TODAY! FOR JUST £6134. 0% FINANCE AVAILABLE WITH K OPTIONS FINANCE. FROM COLERAINE KAWASAKI, FIVE TIMES WINNER OF KAWASAKI DEALER OF THE YEAR THIS BIKE IS IN THE SHOWROOM READY FOR IMMIDIATE DELIVERY.

Colour:

METALLIC FLAT SPARK BLACK

Engine Size:

451

Tax Band:

Over 600 (£117 p/a)