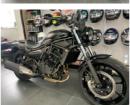

## Kawasaki EL Series 2024 KAWASAKI ELIMINATOR 500 - 0% FINANCE | 2024

£6,134

2024 KAWASAKI ELIMINATOR 500. FEATURES INCLUDE ABS BRAKES, LED LIGHTING, LIGHT WEIGHT AND LOW SEAT HEIGHT, ALL NEW TRELLIS FRAME, TWIN SHOCK REAR SUSPENSION, ERGO FIT, ASSIST AND SLIPPER CLUTCH. 0% FINANCE AVAILABLE APPLY CALL OR EMAIL FOR A QUOTE TODAY! FOR JUST £6134. 0% FINANCE AVAILABLE WITH K OPTIONS FINANCE. FROM COLERAINE KAWASAKI, FIVE TIMES WINNER OF KAWASAKI DEALER OF THE YEAR THIS BIKE IS IN THE SHOWROOM READY FOR IMMIDIATE DELIVERY.

Colour:

METALLIC FLAT SPARK BLACK

Engine Size:

451

Tax Band:

Over 600 (£117 p/a)