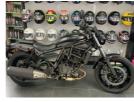

## Kawasaki EL Series 2024 KAWASAKI ELIMINATOR 500 - 0% FINANCE | 2024

£6,134

2024 KAWASAKI ELIMINATOR 500. FEATURES INCLUDE ABS BRAKES, LED LIGHTING, LIGHT WEIGHT AND LOW SEAT HEIGHT, ALL NEW TRELLIS FRAME, TWIN SHOCK REAR SUSPENSION, ERGO FIT, ASSIST AND SLIPPER CLUTCH. 0% FINANCE AVAILABLE APPLY CALL OR EMAIL FOR A QUOTE TODAY! FOR JUST £6134. 0% FINANCE AVAILABLE WITH K OPTIONS FINANCE. FROM COLERAINE KAWASAKI, FIVE TIMES WINNER OF KAWASAKI DEALER OF THE YEAR THIS BIKE IS IN THE SHOWROOM READY FOR IMMIDIATE DELIVERY.

Colour:

METALLIC FLAT SPARK BLACK

Engine Size:

451

Tax Band:

Over 600 (£117 p/a)