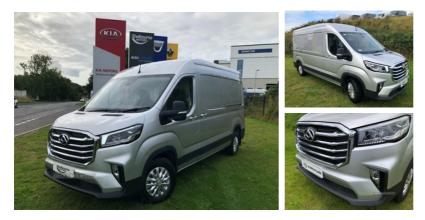

## MAXUS / LDV Deliver 9 Deliver 9 Lux L3 H2 RWD 2.0 Crdi 150PS | 2024 REAR WHEEL DRIVE LUX

The Maxus Deliver 9 comes with luxuries as standard: air conditioning, cruise control, audio with radio and MP3 connectivity, Bluetooth, reverse parking sensors, an eight-way adjustable driver's seat and electric windows and mirrors. Boasting a spec list that is second to none, the Maxus Deliver 9 offers a pure driving experience.

Be sure of economical driving from 27.6 miles per gallon whilst carrying 1360kg max payload. Suitable for every business, the Deliver 9 is available at 5940 maximum length.

A solid body structure which has been manufactured by motor giants, Saic, the Deliver 9 is available in various configurations tailored to suit your business. A stylish exterior complete with signature front chrome grill stands out from the crowd while it's comfortable interior with durable cloth seating and multifunctional steering while extra pleasure to every journey. **£27,499** + VAT