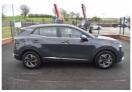

## Kia Sportage 2 | 2024 \* NEW MODEL - 1. 6 PETROL \*

## £28,995

Miles: 3500

Fuel Type: Petrol

Transmission: Manual

Colour: Grey

Tax Band:

Petrol/Diesel (£190 p/a)

Reg: TBC

New model Sportage 1.6 Petrol - reverse camera, front and rear sensors, warranty to 2028 or 100,000 miles