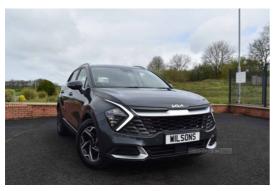

## Kia Sportage 2 | 2024 \* NEW MODEL - 1. 6 PETROL \*

## £28,995

Miles: 3500

Fuel Type: Petrol

Transmission: Manual

Colour: Grey

Tax Band:

Petrol/Diesel (£190 p/a)

Reg: TBC

New model Sportage 1.6 Petrol - reverse camera, front and rear sensors, warranty to 2028 or 100,000 miles