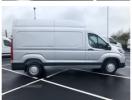

## MAXUS / LDV Deliver 9 Used Maxus Deliver 9 L3 H3 2.0Crdi 150PS FWD | 2024

£24,999 + VAT

## **USED L3 H3 MAXUS ELITE**

Miles: 170

Fuel Type: Diesel

Transmission: Manual

Colour: Silver

Engine Size: 2000

Tax Band:

Light goods vehicle (£335 p/a)

Reg: SBMD93

Maxus Deliver 9 Lux Specification:-

10 Inch Touch Screen

16" Alloy Wheels

Adjustable Overspeed Alarm

Apple Carplay and Android Auto

Blind Area Monitoring System

Tyre Pressure Monitoring System