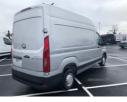

## MAXUS / LDV Deliver 9 Used Maxus Deliver 9 L3 H3 2.0Crdi 150PS FWD | 2024

£24,999 + VAT

## **USED L3 H3 MAXUS ELITE**

Miles: 170

Fuel Type: Diesel

Transmission: Manual

Colour: Silver

Engine Size: 2000

Tax Band:

Light goods vehicle (£335 p/a)

Reg: SBMD93

Maxus Deliver 9 Lux Specification:-

10 Inch Touch Screen

16" Alloy Wheels

Adjustable Overspeed Alarm

Apple Carplay and Android Auto

Blind Area Monitoring System

Tyre Pressure Monitoring System