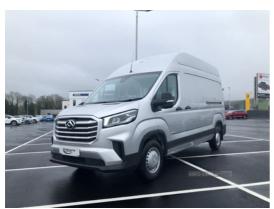

## MAXUS / LDV Deliver 9 Used Maxus Deliver 9 L3 H3 2.0Crdi 150PS FWD | 2024

£24,999 + VAT

## **USED L3 H3 MAXUS ELITE**

Miles: 170

Fuel Type: Diesel

Transmission: Manual

Colour: Silver

Engine Size: 2000

Tax Band:

Light goods vehicle (£335 p/a)

Reg: SBMD93

Maxus Deliver 9 Lux Specification:-

10 Inch Touch Screen

16" Alloy Wheels

Adjustable Overspeed Alarm

Apple Carplay and Android Auto

Blind Area Monitoring System

Tyre Pressure Monitoring System