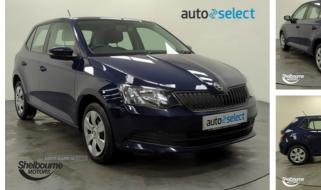

## Skoda Fabia 1.0 MPI 60 S 5dr | Jun 2016 £ 20 RFL/ LOW INSURANCE/ DAB



## Vehicle Features

1.5L bottle holder in front door panels, 2 height adjustable rear headrests, 3x3 point rear seatbelts, 4 speakers, 60/40 split folding rear seat, ABS, Auxiliary socket for external MP3 player, Bluetooth system, Body colour bumpers, Body colour door handles, Body colour door mirrors, Cloth upholstery, Curtain airbags, DAB Digital radio, Driver + passenger vanity mirrors, Driver and passenger airbags, Driver and passenger side airbags, EDS, Electrically adjustable and heated door mirrors, Electric front windows, ESC with ASR, Exterior temperature gauge, Folding grab handles, Front reading lights, Front seatbelt pretensioners, HBA (Hydraulic Brake Assist), Heated rear window, Height/reach adjust steering wheel, Height adjustable driver's seat, Height adjustable front he