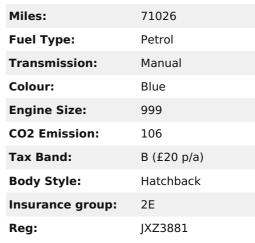

adjustable and heated door mirrors, Electric front windows, ESC with ASR, Exterior temperature gauge, Folding grab handles, Front reading lights, Front seatbelt pretensioners, HBA (Hydraulic Brake Assist), Heated rear window, Height/reach adjust steering wheel, Height adjustable driver's seat, Height adjustable front headrests, Height adjustable headlamps, Immobiliser, Interior light with delay, Intermittent rear wash/wipe, Luggage load hooks, Parcel shelf, PAS, Passenger airbag deactivate switch, Pollen filter, Rear courtesy light, Remote central locking, Seatbelt warning, Service interval indicator, Storage compartment under front seats, Swing radio with phone control on the radio display, Ticket holder, Two rear outer seat isofix location points, Tyre pressure monitor, USB and SD card



£5,995

## **Technical Specs**

| DIMENSIONS                      |         |
|---------------------------------|---------|
| Length:                         | 3992mm  |
| Width:                          | 1732mm  |
| Height:                         | 1467mm  |
| Seats:                          | 5       |
| Luggage Capacity (Seats<br>Up): | 330L    |
| Gross Weight:                   | 1510KG  |
| Max. Loading Weight:            | 530KG   |
|                                 |         |
| PERFORMANCE &<br>ECONOMY        |         |
| Fuel Consum. (Urban<br>Cold):   | 49.6MPG |
| Fuel Consum. (Extra<br>Urban):  | 68.9MPG |

| Urban):                     | 00.9MPG |
|-----------------------------|---------|
| Fuel Consum.<br>(Combined): | 60.1MPG |
| Fuel Tank Capacity:         | 45L     |