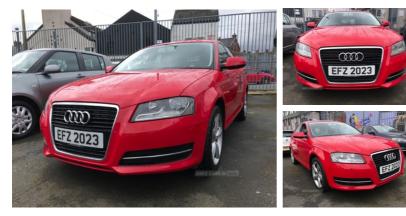

# Audi A3 1.6 Technik 5dr | Oct 2010 FULL SERVICE HISTORY

Fully documented service history 2 keys

# £4,999

| Miles:           | 102323       |
|------------------|--------------|
| Fuel Type:       | Petrol       |
| Transmission:    | Manual       |
| Colour:          | Red          |
| Engine Size:     | 1595         |
| CO2 Emission:    | 164          |
| Tax Band:        | G (£255 p/a) |
| Body Style:      | Hatchback    |
| Insurance group: | 14E          |
| Reg:             | EFZ2023      |