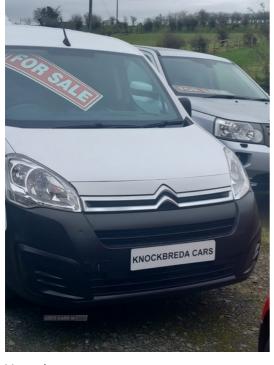

## Citroen Berlingo 1.6 BlueHDi 625Kg Enterprise 75ps | Feb 2018

£5,250

Very clean.

| Miles:                                      | 137000 |  |
|---------------------------------------------|--------|--|
| Fuel Type:                                  | Diesel |  |
| Transmission:                               | Manual |  |
| Colour:                                     | White  |  |
| Engine Size:                                | 1560   |  |
| CO2 Emission:                               | 112    |  |
| Tax Band:<br>Light goods vehicle (£335 p/a) |        |  |
| Body Style:                                 | Van    |  |