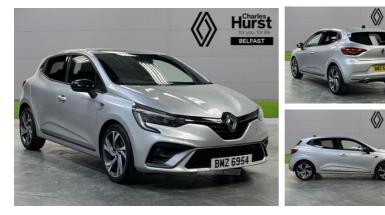

## Renault Clio 1.0 Tce 90 Rs Line 5Dr | 2023 SATNAV REAR CAMERA ALLOYS

The 2023 Clio RS Line embodies a fusion of sportiness and sophistication, boasting a dynamic exterior design coupled with refined interior features. Its sleek lines and aggressive front grille exude a sense of athleticism, while distinctive RS Line badges highlight its performance pedigree. Powered by an efficient yet potent engine, it delivers exhilarating performance tailored for both city streets and winding roads. Inside, the cabin offers a premium driving experience with sport-inspired touches, including bolstered seats and a leather-wrapped steering wheel. Advanced technology seamlessly integrates with the driving experience, featuring intuitive infotainment systems and driverassist functionalities for enhanced safety and convenience. The Clio RS Line 2023 represents the perfect balance of style, performance, and everyday practicality, appealing to enthusiasts seeking a spirited driving experience without compromising on comfort and refinement

## £16,299

| Miles:                                       | 4568      |
|----------------------------------------------|-----------|
| Fuel Type:                                   | Petrol    |
| Transmission:                                | Manual    |
| Colour:                                      | Silver    |
| <b>Tax Band:</b><br>Petrol/Diesel (£190 p/a) |           |
| Body Style:                                  | Hatchback |
| Reg:                                         | BMZ6954   |