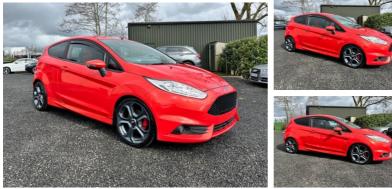

# Ford Fiesta 1.6 EcoBoost ST-2 3dr | Mar 2014 \*\*SORRY NOW SOLD\*\*

- \*\*SORRY NOW SOLD\*\*
- Fancy a future classic HOT HATCH
- Stunning Molten Red ST
- Low miles
- Service history
- Heated seats