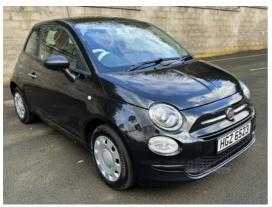

Petrol/Diesel (£190 p/a)

Body Style: Hatchback
Insurance group: 7U
Reg: HGZ6523