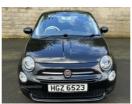

## Fiat 500 1.2 Pop 3dr | Sep 2017 \*FIAT SERVICE HISTORY\*

\*FULL SERVICE HISTORY\*

- \*£20 ROAD TAX\*
- \*MOT 14/12/2024\*
- \*2 KEYS\*
- \*IMMACULATE CONDITION THROUGHOUT \*

£6,495

| Miles:        | 37000  |
|---------------|--------|
| Fuel Type:    | Petrol |
| Transmission: | Manual |
| Colour:       | Black  |
| Engine Size:  | 1242   |
| CO2 Emission: | 110    |

Tax Band: