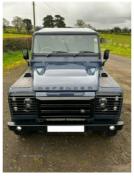

### **YEARS MOT LOW MILES 7 SEATS**

2010 2.4L 110 Land Rover Defender
Full years MOT
Service History
Black Pack
7 Seats
Reversing Camera and Apple Car Play
Heated seats and Windscreen

Private Reg not included - Get in touch for more info or viewing.

£27,995 O.N.O

| Miles:        | 71000                 |
|---------------|-----------------------|
| Fuel Type:    | Diesel                |
| Transmission: | Manual                |
| Colour:       | Blue                  |
| Engine Size:  | 2402                  |
| CO2 Emission: | 291                   |
| Body Style:   | Sport utility vehicle |
| Reg:          | ohz110                |