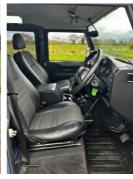

#### **Vehicle Features**

ABS + ETC, Air conditioning, Body colour roof, Body colour wheel arch mouldings, Cargo area lining, Carpet mats, Cold climate pack - Defender, Convenience Pack - Defender, Florida wheelcovers, Front mud flaps, Headlamp levelling, Heated rear window and wash wipe, Leather/Ripstop upholstery, Leather steering wheel, Locking wheel nuts, PAS, Perimetric and volumetric alarm with immobiliser, Rear coat hook, Rear door stowage net, Rear mudflaps, Self levelling rear suspension, Side runners, Single CD/radio including MP3/AUX and dash mounted tweeters, Tinted glass, Vinyl hi line cubby box