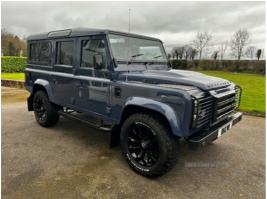

### **YEARS MOT LOW MILES 7 SEATS**

2010 2.4L 110 Land Rover Defender
Full years MOT
Service History
Black Pack
7 Seats
Reversing Camera and Apple Car Play
Heated seats and Windscreen

Private Reg not included - Get in touch for more info or viewing.

£27,995 O.N.O

| Miles:        | 71000                 |
|---------------|-----------------------|
| Fuel Type:    | Diesel                |
| Transmission: | Manual                |
| Colour:       | Blue                  |
| Engine Size:  | 2402                  |
| CO2 Emission: | 291                   |
| Body Style:   | Sport utility vehicle |
| Reg:          | ohz110                |