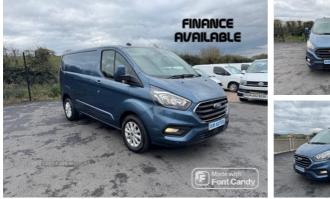

## Ford Transit Custom 2.0 EcoBlue 130ps Low Roof Limited Van | Sep 2020

Air-Con.

Cruise control.

Heated Front Screen.

Heated Seats.

Rear Camera.

Front Foglights.

Colour Coded.

£15450 + Vat.

| Miles:                                             | 93000   |
|----------------------------------------------------|---------|
| Fuel Type:                                         | Diesel  |
| Transmission:                                      | Manual  |
| Colour:                                            | Blue    |
| Engine Size:                                       | 1995    |
| CO2 Emission:                                      | 159     |
| <b>Tax Band:</b><br>Light goods vehicle (£335 p/a) |         |
| Body Style:                                        | Van     |
| Reg:                                               | AF70OCA |