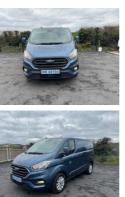

## Ford Transit Custom 2.0 EcoBlue 130ps Low Roof Limited Van | Sep 2020

Air-Con.

Cruise control.

Heated Front Screen.

Heated Seats.

Rear Camera.

Front Foglights.

Colour Coded.

£15450 + Vat.

| Miles:                                             | 93000   |
|----------------------------------------------------|---------|
| Fuel Type:                                         | Diesel  |
| Transmission:                                      | Manual  |
| Colour:                                            | Blue    |
| Engine Size:                                       | 1995    |
| CO2 Emission:                                      | 159     |
| <b>Tax Band:</b><br>Light goods vehicle (£335 p/a) |         |
| Body Style:                                        | Van     |
| Reg:                                               | AF70OCA |