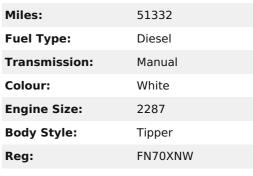

## Iveco <Undefined> 35-140 tipper 3500kg gross with storage/tool box . | Dec 2020

--- Storage/toor box : | Dec 2020

51332 MILES . IN VERY CLEAN TIDY CONDITION .

£22,400 + VAT

December 2020 Iveco 35-140 tipper 3500kg gross with storage/tool box . 51332 miles . In very clean tidy condition inside and outside .