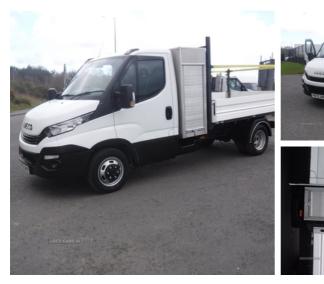

## Iveco <Undefined> 35-140 tipper 3500kg gross with storage/tool box . | Dec 2020

--- Storage/toor box : | Dec 2020

51332 MILES . IN VERY CLEAN TIDY CONDITION .

£22,400 + VAT

December 2020 Iveco 35-140 tipper 3500kg gross with storage/tool box . 51332 miles . In very clean tidy condition inside and outside .