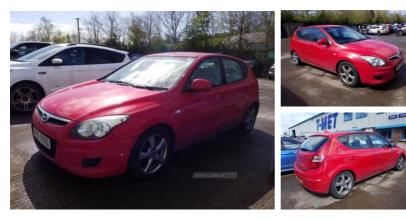

## Hyundai i30 1.6 CRDi Comfort 5dr | Mar 2010 2010 HYUNDAI I30 BREAKING FOR PARTS

Breaking a wide range of cars with hundreds in stock. For any queries on a part for this car or any other particular car give Tmet a call on

| Fuel Type:       | Diesel      |
|------------------|-------------|
| Transmission:    | Manual      |
| Colour:          | Red         |
| Engine Size:     | 1582        |
| CO2 Emission:    | 119         |
| Tax Band:        | C (£35 p/a) |
| Body Style:      | Hatchback   |
| Insurance group: | 17E         |
| Reg:             | PNZ5900     |