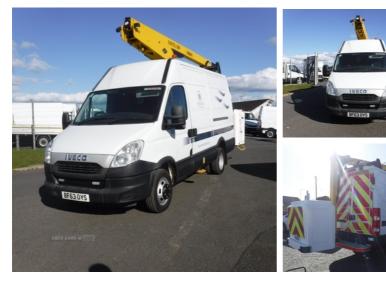

## Iveco <Undefined> Daily50C15 Cherry picker with Versalift 38NF Hoist | Sep 2013 89746 KM . VERY CLEAN AND TIDY . EX COUNCIL .

2013 Iveco 50C15 Cherry picker with Versalift 38NF Hoist . 89746 km . Very clean and tidy condition . Ex Council .

## **£15,950** + VAT

| Miles:        | 55765       |
|---------------|-------------|
| Fuel Type:    | Diesel      |
| Transmission: | Manual      |
| Colour:       | White       |
| Engine Size:  | 2998        |
| Body Style:   | Tower Wagon |
| Reg:          | BF63OYS     |