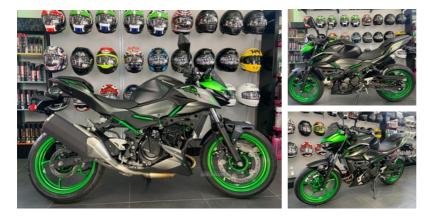

## Kawasaki Z Series 2024 KAWASAKI Z500 SE IN STOCK NOW | 2024

## £6,188

| Fuel Type:   | Petrol |
|--------------|--------|
| Colour:      | Green  |
| Engine Size: | 451    |
|              |        |

**Tax Band:** Over 600 (£117 p/a)

2024 KAWASAKI Z500 SE IN GREEN. FEATURES INCLUDE ASSIST & SLIPPER CLUTCH, ABS BRAKES, LOW 785MM SEAT HEIGHT, POWERFUL 451CC TWIN ENGINE, LIGHT PREDICTABLE HANDLING, TFT DISPLAY WITH BLUETOOTH CONNECTIVITY. 2024 MODEL WITH 0 MILES FROM JUST £6188 INCLUDING A FREE FOUR YEAR WARRANTY. THIS BIKE IS AVAILABLE FROM COLERAINE KAWASAKI, FIVE TIMES WINNER OF KAWASAKI DEALER OF THE YEAR. THIS BIKE IS IN THE SHOWROOM READY FOR IMMEDIATE DELIVERY.