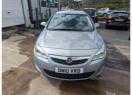

## Vauxhall Astra 1.6i 16V Exclusiv 5dr | May 2010 LONG MOT, 6 MONTH WARRANTY, DRIVES PERFECT, GREAT SERV HIST

£2,750

| Miles:           | 83000        |
|------------------|--------------|
| Fuel Type:       | Petrol       |
| Transmission:    | Manual       |
| Colour:          | Silver       |
| Engine Size:     | 1598         |
| CO2 Emission:    | 147          |
| Tax Band:        | F (£210 p/a) |
| Body Style:      | Hatchback    |
| Insurance group: | 12E          |
| Reg:             | DN10VRD      |