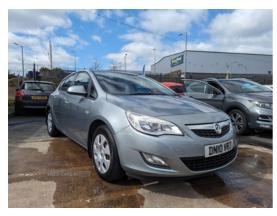

## Vauxhall Astra 1.6i 16V Exclusiv 5dr | May 2010 LONG MOT, 6 MONTH WARRANTY, DRIVES PERFECT, GREAT SERV HIST

£2,750

| Miles:           | 83000        |
|------------------|--------------|
| Fuel Type:       | Petrol       |
| Transmission:    | Manual       |
| Colour:          | Silver       |
| Engine Size:     | 1598         |
| CO2 Emission:    | 147          |
| Tax Band:        | F (£210 p/a) |
| Body Style:      | Hatchback    |
| Insurance group: | 12E          |
| Reg:             | DN10VRD      |