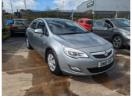

## Vauxhall Astra 1.6i 16V Exclusiv 5dr | May 2010 LONG MOT, 6 MONTH WARRANTY, DRIVES PERFECT, GREAT SERV HIST

£2,750

| Miles:           | 83000        |
|------------------|--------------|
| Fuel Type:       | Petrol       |
| Transmission:    | Manual       |
| Colour:          | Silver       |
| Engine Size:     | 1598         |
| CO2 Emission:    | 147          |
| Tax Band:        | F (£210 p/a) |
| Body Style:      | Hatchback    |
| Insurance group: | 12E          |
| Reg:             | DN10VRD      |