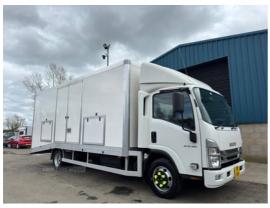

## Isuzu Forward | Jan 2024 VEHICLE TRANSPORTER

£35,000 + VAT

Miles: 2505

Fuel Type: Diesel

Transmission: Manual

Colour: White

Engine Size: 5193

Tax Band:

Light goods vehicle (£345 p/a)

Reg: LT73EWU

ABS, Air Conditioning, Cabin suspension - mechanical, Central locking, Door - Roller shutter door, Dual passenger seat, Heated mirrors, Long range fuel tanks, Onboard computer, Seat belts, Spare keys, Tachograph - Digital, Traction control (ASR), Cabin suspension - air. White Full service history 3 seats