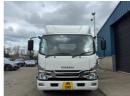

## Isuzu Forward | Jan 2024 VEHICLE TRANSPORTER

£35,000 + VAT

Miles: 2505

Fuel Type: Diesel

Transmission: Manual

Colour: White

Engine Size: 5193

Tax Band:

Light goods vehicle (£345 p/a)

Reg: LT73EWU

ABS, Air Conditioning, Cabin suspension - mechanical, Central locking, Door - Roller shutter door, Dual passenger seat, Heated mirrors, Long range fuel tanks, Onboard computer, Seat belts, Spare keys, Tachograph - Digital, Traction control (ASR), Cabin suspension - air. White Full service history 3 seats