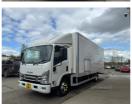

## Isuzu Forward | Jan 2024 VEHICLE TRANSPORTER

£35,000 + VAT

Miles: 2505

Fuel Type: Diesel

Transmission: Manual

Colour: White

Engine Size: 5193

Tax Band:

Light goods vehicle (£345 p/a)

Reg: LT73EWU

ABS, Air Conditioning, Cabin suspension - mechanical, Central locking, Door - Roller shutter door, Dual passenger seat, Heated mirrors, Long range fuel tanks, Onboard computer, Seat belts, Spare keys, Tachograph - Digital, Traction control (ASR), Cabin suspension - air. White Full service history 3 seats