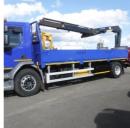

## Daf <Undefined> LF220 Euro 6 with remote HMF Crane & Brick Grab . | Mar 2016

22FT ALUMINIUM DROPSIDE WITH 1210- L1 HMF CRANE.

2016 Daf LF220 8 speed manual with 22ft aluminium dropside body and HMF remote control crane .Brick grab, reversing camera .In excellent condition through out .