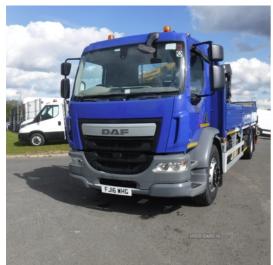

## Daf <Undefined> LF220 Euro 6 with remote HMF Crane & Brick Grab . | Mar 2016

22FT ALUMINIUM DROPSIDE WITH 1210- L1 HMF CRANE.

2016 Daf LF220 8 speed manual with 22ft aluminium dropside body and HMF remote control crane .Brick grab, reversing camera .In excellent condition through out .

£16,950 + VAT £17750

| Fuel Type: Diesel  Transmission: Manual  Colour: Blue  Engine Size: 6700  Body Style: Pickup  Reg: FJ16WHG | Miles:        | 153565  |
|------------------------------------------------------------------------------------------------------------|---------------|---------|
| Colour: Blue Engine Size: 6700 Body Style: Pickup                                                          | Fuel Type:    | Diesel  |
| Engine Size: 6700  Body Style: Pickup                                                                      | Transmission: | Manual  |
| Body Style: Pickup                                                                                         | Colour:       | Blue    |
|                                                                                                            | Engine Size:  | 6700    |
| Reg: FJ16WHG                                                                                               | Body Style:   | Pickup  |
|                                                                                                            | Reg:          | FJ16WHG |