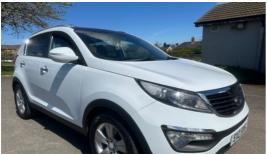

## Kia Sportage 2.0 CRDI ISG START/STOPPAN ROOF | Aug 2012

LOW MILEAGE+ ICE WHITE\* PAN ROOF+ WARRANTY& BREAKDOWN

LATE 2012 KIA SPORTAGE 22.0 CRDI ISG START/STOPPAN ROOF WARRANTYTOP OF THE RANGE

SAVE fff's!!

**FULL LEATHER INTERIOR** 

LED DAY RUNNING LIGHTS!

STUNNING ICE WHITE WITH FULL PANORAMIC ROOF

LED DAY RUNNING LIGHTS!

SD SLOT,USB

PARKING SENSORS!!

LOW INSURANCE MODEL

SUPERB ECONOMY RETURNING 55 MPG COMBINED!

Colour: ICE WHITE

Engine Size: 1940

**Body Style:** Sport utility vehicle

Reg: SPORTAGE