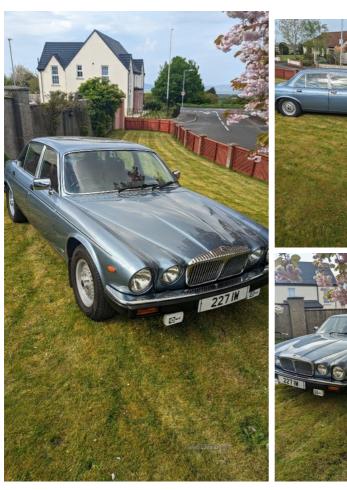

1991 Daimler Double Six V12 Automatic ; The vehicle was imported from Japan September 2020. Has done 91000 kilometers[ 52,000 miles with history;2 owners, I purchased car in March 2022 with 2 damaged n/s doors got it professionally repaired[ original doors repaired last photo shows damage].The vehicle is unleaded fuel from new and fitted with catalic convertors from new for export market. The vehicle has every Daimler extra of the time last of the best Daimler /Jaguars made Series 3.Vehicle must be viewed and driven to appreciate the quality and condition any inspection welcome. The car is totally as new inside and out; I would give it 9 out of 10 for condition reason not 10 out of 10 just because it has been damaged.I believe the best V12 Double six for sale in U.K. Has been in storage and has current mot to 22/09/2024 .Just had full service and new hood liner fitted. These cars are now becoming very rare and are only going to increase in value a true classic. As being in Japan for 29 years it is totally mint [never welded never painted