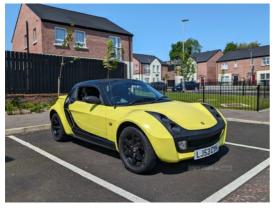

## Smart Roadster 80 [RHD] 2dr Auto | Oct 2003 MOT UNTIL APRIL 2025

£1,495

2003 Smart Roadster Automatic

Quirky convertible with MOT until April 2025. Electric sliding roof which can be removed! 0.7 Litre Turbo which returns 50+mpg with cheap tax & insurance.

Built by Mercedes so everything feels solid and well put together. 135k Genuine Miles & HPI clear. Easy to drive with a boot at the front & back so surprisingly practical.

£1,495