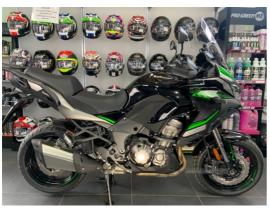

## Kawasaki Versys 2024 KAWASAKI VERSYS 1000 SE | May 2024

£15,741

Miles: 1
Fuel Type: Petrol

Colour:
METALLIC PHANTOM SILVER

Engine Size: 1043

**Tax Band:**Over 600 (£117 p/a)

2024 KAWASAKI VERSYS 1000 IN METALLIC MATTE GRAPHENSTEEL GREY. FEATURES INCLUDE ABS BRAKES, QUICKSHIFTER, POWER MODES, SLIPPER CLUTCH, TRACTION CONTROL, CRUISE CONTROL, LED LIGHTING, SKYHOOK SUSPENSION, SMARTPHONE CONNECTIVITY AND LED CORNERING LIGHTS. ASK OUR TEAM ABOUT TOURING AND GRAND TOURING VERSIONS.BRAND NEW WITH 0 MILES. FOR JUST £15741. KUSTOMISE YOUR RIDE WITH A £1000 ALLOWANCE TO PURCHASE CLOTHING, MERCHANDISE, OR ACCESORIES WHEN FUNDED ON K OPTIONS FINANCE.FROM COLERAINE KAWASAKI, FIVE TIMES WINNER OF KAWASAKI DEALER OF THE YEAR.