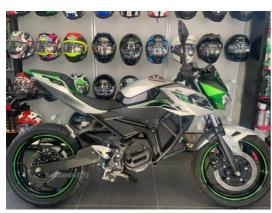

5b Mountsandel Rd Coleraine County Londonderry, Coleraine, BT52 1JD Office: 02870327517 | Mobile: 07592500933

Kawasaki Z Series 2024 KAWASAKI ZE1 | 2024 **SAVE £ 4255 NOW JUST £ 3995** 

£7254

£3,497

**Fuel Type:** 

Petrol

Colour:

**BRIGHT SILVER** 

ALL NEW 2024 KAWASAKI ZE1 NOW JUST £3497SAVE £4255 ELECTRIFY YOUR COMMUTE WITH KAWASAKI'S ZE1. FEATURES INCLUDE EBOOST FUNCTION - WITH EBOOST, RIDERS CAN ACCESS INCREASED POWER FOR APPROXIMATELY 15 SECONDS. WHEN ACTIVATED ACCELERATION IS STRONGER AND TOP SPEED IS INCREASED. HIGH GRADE TFT INSTRUMENTATION, CONVENEINT STORAGE BOX, NO CLUTCH OPERATION RIDERS NEED ONLY TWIST THE THROTTLE, ROAD MODE AND ECO MODE, CONFIDENT HANDLING, REGENERATIVE SYSTEM DECELERATION RECHARGES THE BATTERY, WALK MODE WITH REVERSE, ZERO EMMISIONS, DUAL REMOVABLE BATTERY 3.7 HOURS PER BATTERY TO FULL CHARGE AND 1.6 HOURS FOR A PARTIAL 20% - 80% CHARGE. FROM FIVE TIME WINNER OF KAWASAKI DEALER OF THE YEAR. COLERAINE KAWASAKI. THIS BIKE IS IN THE SHOWROOM READY FOR IMMEDIATE DELIVERY.