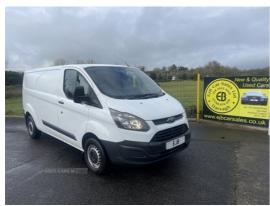

# Ford Transit Custom 2.2 TDCi 100ps Low Roof Van | 2016

**LONG WHEEL BASE** 

**Body Style:** Van YM16BVT Reg: