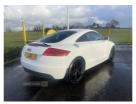

# Audi TT 2.0 TDI Quattro 2dr | 2009

£5,995

| Miles:           | 74000        |
|------------------|--------------|
| Fuel Type:       | Diesel       |
| Transmission:    | Manual       |
| Colour:          | White        |
| Engine Size:     | 2000         |
| CO2 Emission:    | 139          |
| Tax Band:        | E (£195 p/a) |
| Body Style:      | Coupe        |
| Insurance group: | 32E          |
| Reg:             | XLZ2731      |