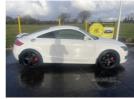

# Audi TT 2.0 TDI Quattro 2dr | 2009

£5,995

| Miles:           | 74000        |
|------------------|--------------|
| Fuel Type:       | Diesel       |
| Transmission:    | Manual       |
| Colour:          | White        |
| Engine Size:     | 2000         |
| CO2 Emission:    | 139          |
| Tax Band:        | E (£195 p/a) |
| Body Style:      | Coupe        |
| Insurance group: | 32E          |
| Reg:             | XLZ2731      |