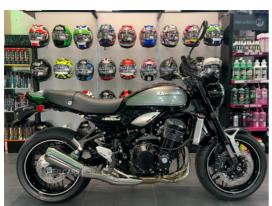

## Kawasaki Z Series 2024 KAWASAKI Z900RS

## PRE REGISTERED SAVE £ 574

2024 KAWASAKI Z900RS PRE REGISTERED, FEATURES INCLUDE ASSIST & SLIPPER CLUTCH, DUAL THROTTLE VALVES, ECO RIDING, ABS, GEAR INDICATOR, LED HEADLIGHTS AND TRACTION CONTROL. 2024 MODEL WITH 0 MILES. WAS £11971 SAVE £574 FOR THIS PRE REG MODEL NOW £11397. THIS BIKE COMES WITH A 4 YEAR WARRANTY AND INCLUDES ALL ON THE ROAD CHARGES. FROM COLERAINE KAWASAKI, FIVE TIMES WINNER OF KAWASAKI DEALER OF THE YEAR. THIS BIKE IS IN THE SHOWROOM READY FOR IMMEDIATE DELIVERY.

£11,397

£11971

Fuel Type: Petrol

Colour:

METALLIC SPARK BLACK

**Engine Size:** 948

Tax Band:

Over 600 (£117 p/a)