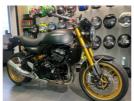

## Kawasaki Z Series 2025 KAWASAKI Z900RS SE LAST ONE IN STOCK NOW | 2025

£13,421

Fuel Type: Petrol

Colour: MATTE BLACK

Engine Size: 948

Tax Band:

Over 600 (£117 p/a)

2025 KAWASAKI Z900RS SE, FEATURES INCLUDE ASSIST & SLIPPER CLUTCH, DUAL THROTTLE VALVES, ECO RIDING, ABS, GEAR INDICATOR, LED HEADLIGHTS AND TRACTION CONTROL. 2025 MODEL WITH 0 MILES FOR JUST £13421. THIS SE VERSION COMES WITH BREMBRO FRONT CALIPERS AND BRAIDED LINES AS WELL AS AN OHLINS REAR SHOCK AND THIS FANTASTIC COLOURWAY. THIS BIKE COMES WITH A 4 YEAR WARRANTY AND INCLUDES ALL ON THE ROAD CHARGES. FROM COLERAINE KAWASAKI, FIVE TIMES WINNER OF KAWASAKI DEALER OF THE YEAR. THIS BIKE IS IN THE SHOWROOM READY FOR IMMEDIATE DELIVERY.