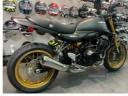

## Kawasaki Z Series 2025 KAWASAKI Z900RS SE LAST ONE IN STOCK NOW | 2025

£13,421

Fuel Type: Petrol

Colour: MATTE BLACK

Engine Size: 948

Tax Band:

Over 600 (£117 p/a)

2025 KAWASAKI Z900RS SE, FEATURES INCLUDE ASSIST & SLIPPER CLUTCH, DUAL THROTTLE VALVES, ECO RIDING, ABS, GEAR INDICATOR, LED HEADLIGHTS AND TRACTION CONTROL. 2025 MODEL WITH 0 MILES FOR JUST £13421. THIS SE VERSION COMES WITH BREMBRO FRONT CALIPERS AND BRAIDED LINES AS WELL AS AN OHLINS REAR SHOCK AND THIS FANTASTIC COLOURWAY. THIS BIKE COMES WITH A 4 YEAR WARRANTY AND INCLUDES ALL ON THE ROAD CHARGES. FROM COLERAINE KAWASAKI, FIVE TIMES WINNER OF KAWASAKI DEALER OF THE YEAR. THIS BIKE IS IN THE SHOWROOM READY FOR IMMEDIATE DELIVERY.