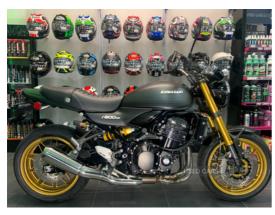

## Kawasaki Z Series 2025 KAWASAKI Z900RS SE LAST ONE IN STOCK NOW | 2025

£13,421

Fuel Type: Petrol

Colour: MATTE BLACK

Engine Size: 948

Tax Band:

Over 600 (£117 p/a)

2025 KAWASAKI Z900RS SE, FEATURES INCLUDE ASSIST & SLIPPER CLUTCH, DUAL THROTTLE VALVES, ECO RIDING, ABS, GEAR INDICATOR, LED HEADLIGHTS AND TRACTION CONTROL. 2025 MODEL WITH 0 MILES FOR JUST £13421. THIS SE VERSION COMES WITH BREMBRO FRONT CALIPERS AND BRAIDED LINES AS WELL AS AN OHLINS REAR SHOCK AND THIS FANTASTIC COLOURWAY. THIS BIKE COMES WITH A 4 YEAR WARRANTY AND INCLUDES ALL ON THE ROAD CHARGES. FROM COLERAINE KAWASAKI, FIVE TIMES WINNER OF KAWASAKI DEALER OF THE YEAR. THIS BIKE IS IN THE SHOWROOM READY FOR IMMEDIATE DELIVERY.